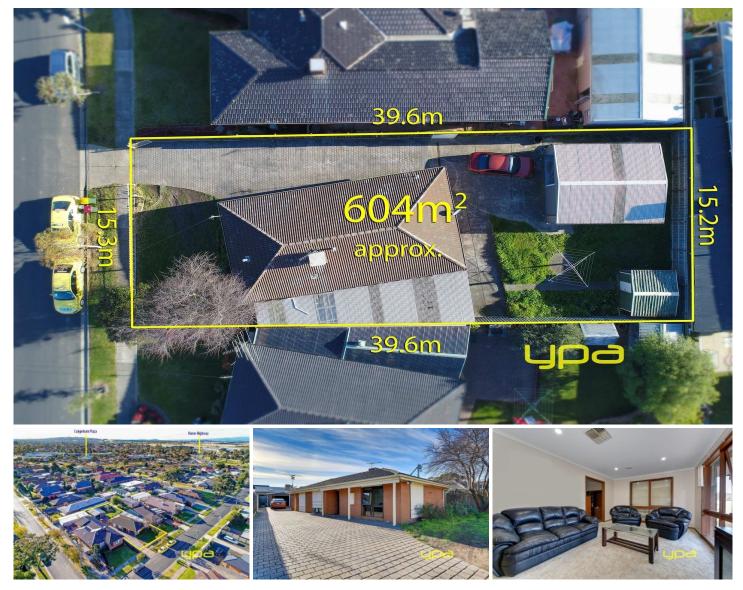

## 22 Hardy Avenue CRAIGIEBURN VIC

This property presents a fantastic opportunity for the investor seeking strong capital growth and great rental returns, or developers and builders looking to capitalize in strong unit and town house prices!

Only stone throw away from Craigieburn Plaza, Craigieburn Station and walking distance to schools, bus stop, sporting facilities, childcare centres, healthcare professionals, and all amenities.

The existing dwelling, currently returning a strong \$1400 per calendar month till 15 Nov 17. Dwelling:

- Master bed with Semi ensuite and further 2 bed with BIR.
- Central bathroom
- Kitchen/Meals area
- Separate Living