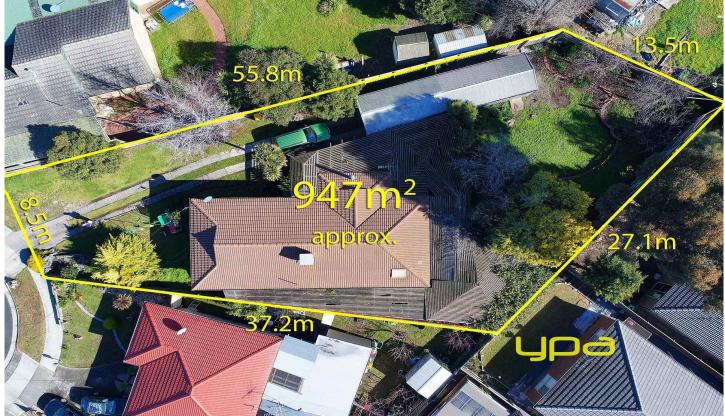

## **7 Eve Court CRAIGIEBURN VIC**

Situated on 947 square metres approx. of prime residential real estate. This great opportunity is one not to be missed. Perfectly located in the heart of Craigieburn. Walking distance to all amenities such as Craigieburn Plaza, schools, bus stop, sporting facilities, childcare centres, healthcare professionals and Craigieburn Station.

Amazing development potential (STCA) A truly unique proposition, explore your options!!

3 📭 1 🖺

View: https://www.ypa.com.au/7396185