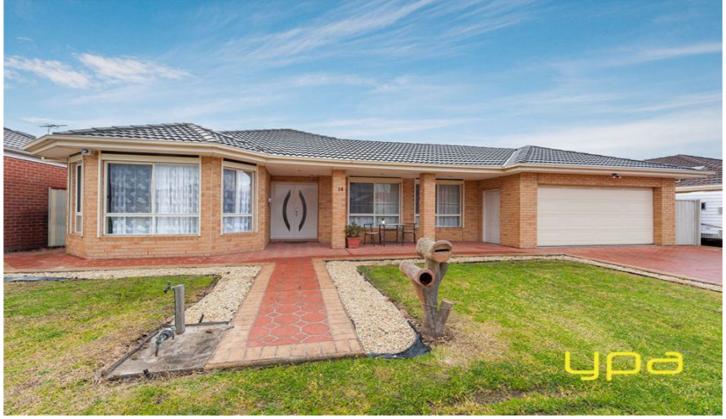

## 14 Pine Valley Rise CRAIGIEBURN VIC

With its intelligent design, free flowing layout and immaculate presentation this fantastic home ensures comfort for the large family.

This sizable spacious home sitting on an 640m2 block (approx.), contains 2 large living areas-one of which is a formal lounge, an entertainers kitchen, four generous bedrooms plus study with potential 5th Bedroom, 2 Bedrooms with ensuite, in total 3 bathrooms, massive outdoor entertaining, established secure gardens (perfect for play equipment and pets), gas ducted heating, evaporative cooling and a double car remote garage with drive thru rear yard access.