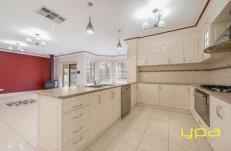

## 14 Pine Valley Rise CRAIGIEBURN VIC

With its intelligent design, free flowing layout and immaculate presentation this fantastic home ensures comfort for the large family.

This sizable spacious home sitting on an 640m2 block (approx.), contains 2 large living areas-one of which is a formal lounge, an entertainers kitchen, four generous bedrooms plus study with potential 5th Bedroom, 2 Bedrooms with ensuite, in total 3 bathrooms, massive outdoor entertaining, established secure gardens (perfect for play equipment and pets), gas ducted heating, evaporative cooling and a double car remote garage with drive thru rear yard access.

Being ideally situated, the kitchen overlooks the informal sitting and meals area with fire place, views and easy access of the expansive outdoor area, making it a breeze

5 **4** 3 **4** 2 **4** 

View: https://www.ypa.com.au/7396186