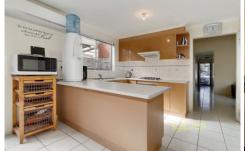

Comprising 4 bedroom (master with ensuite and W.I.R) others with built in robes. Featuring a formal lounge and dining area, a private courtyard adjacent to dining. Kitchen overlooking the family room, central bathroom to accommodate family and guests. A good size backyard with an undercover entertaining area. Extras include ducted heating, split system and double garage with remote and rear drive through access. Inspection is a must!