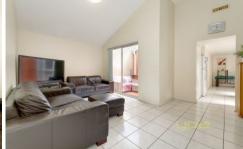

Comprising 4 bedroom (master with ensuite and W.I.R) others with built in robes. Featuring a formal lounge and dining area, a private courtyard adjacent to dining. Kitchen overlooking the family room, central bathroom to accommodate family and guests. A good size backyard with an undercover entertaining area. Extras include ducted heating, split system and double garage with remote and rear drive through access. Inspection is a must!