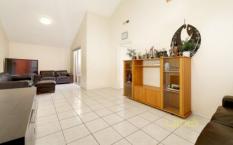

Comprising 4 bedroom (master with ensuite and W.I.R) others with built in robes. Featuring a formal lounge and dining area, a private courtyard adjacent to dining. Kitchen overlooking the family room, central bathroom to accommodate family and guests. A good size backyard with an undercover entertaining area. Extras include ducted heating, split system and double garage with remote and rear drive through access. Inspection is a must!