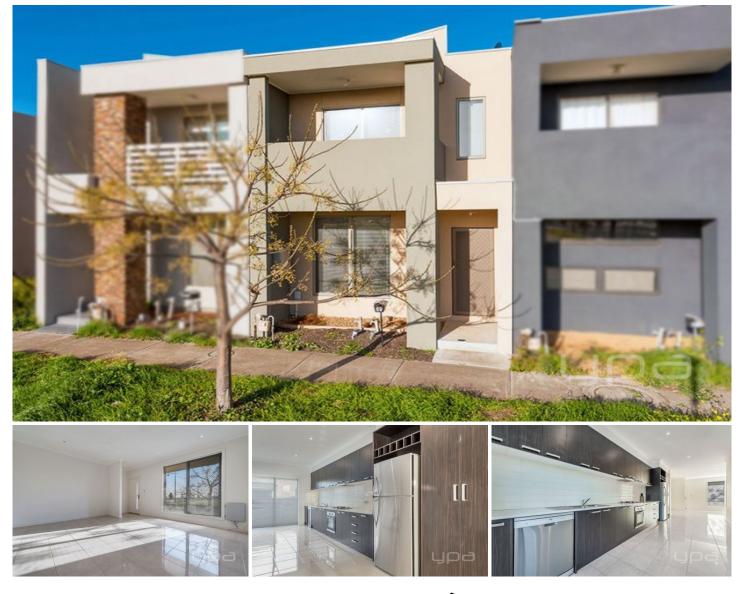

## 69 Clarendon Avenue CRAIGIEBURN VIC

If you are looking for position, an investment or modern living then this property is for you!

In a fantastic location with easy access to all amenities and walkable distance to Craigieburn Central, this immaculately presented and maintained property will ideally suit first homes owners, anyone downsizing and investors alike.

With modern contemporary styling throughout this fantastic property features spacious living, two generous bedrooms, Master with two way bathroom, extra powder room downstairs, kitchen meals living area, stainless steel appliances, split system heating and cooling, good size garden, remote garage, and so much more in prime location.