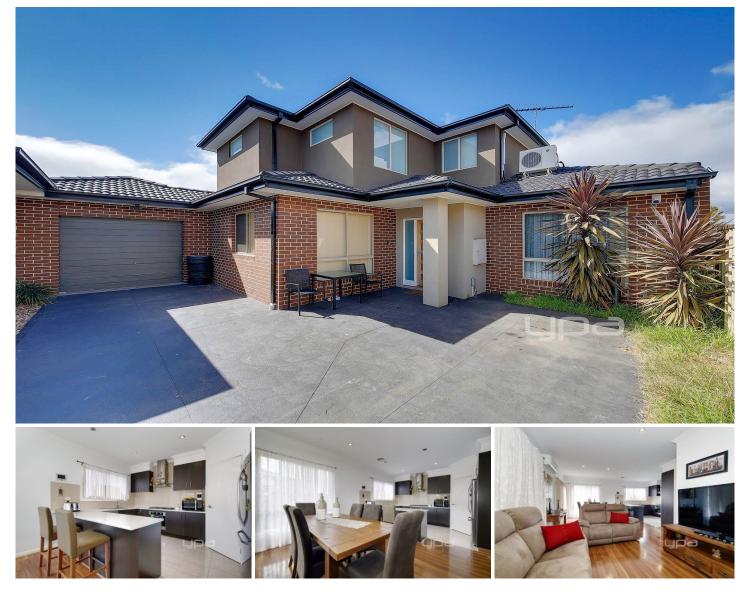

## 2/8 Northern Crescent CRAIGIEBURN VIC

Looking for a large townhouse in a great location close to public transport, shops, schools and all other amenities? Approximately 20 squares this lovely home comprises of three bedrooms two of which have full ensuite, an additional central bathroom down stairs along with the third bedroom. When it comes to relaxing it has a formal lounge to seat a large family, kitchen with stainless steel appliances including dishwasher, 900mm cook top and 600mm oven all overlooking a spacious dining and living area. Other features include: High ceilings, 2 x Split systems, ducted heating, alarm, intercom, floating floors, carpet & tiles, a single car garage and additional garden shed. Currently Tenanted on a fixed term lease for \$1430.00 per calendar month till July 2018.