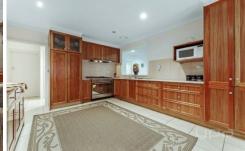

Fully equipped timber-look kitchen with ample cupboard spaces together with spacious dining area perfect for large family.

This beautiful home also offers a generous size covered up

4 2 2 2

View: https://www.ypa.com.au/7396198