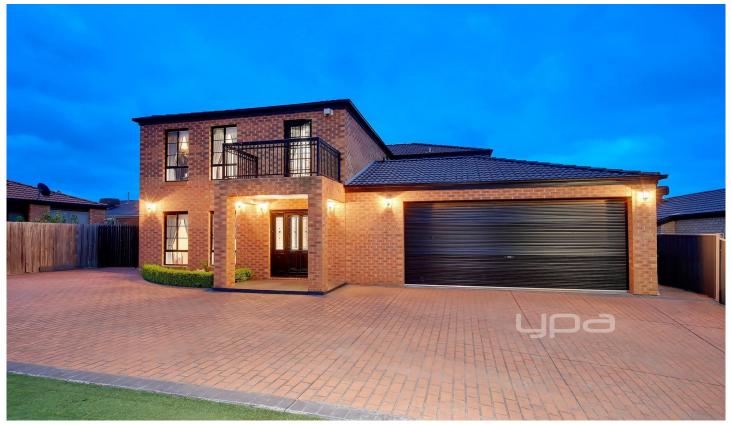

## 18 Tuscany Court ROXBURGH PARK VIC

With expansive living, ample accommodation and an abundance of natural light, this warm and welcoming home is set on a scale suited perfectly for a growing family. Upon entry to this beautiful home, you will appreciate the flexible floor plan that allows the family to interact, yet provides space for those who enjoy their privacy. The property comprises of five bedrooms: A master with ensuite and WIR, additional four great size bedrooms with BIRs, multiple living areas plus meals area adjoining family zone, theatre room, large kitchen comprising of stainless steel appliances, 3 bathrooms, covered up outdoor area and a large drive through double garage. Further inclusions consist of evaporative cooling, zoned ducted heating, a large carport fit for multiple cars, ample cupboard space, alarm system and roller shutters in the bedrooms. The beautiful family home is sitting on a 655m2 approx. allotment, and the home itself is approximately 42 squares-