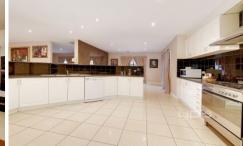

## 18 Tuscany Court ROXBURGH PARK VIC

With expansive living, ample accommodation and an abundance of natural light, this warm and welcoming home is set on a scale suited perfectly for a growing family. Upon entry to this beautiful home, you will appreciate the flexible floor plan that allows the family to interact, yet provides space for those who enjoy their privacy. The property comprises of five bedrooms: A master with ensuite and WIR, additional four great size bedrooms with BIRs, multiple living areas plus meals area adjoining family zone, theatre room, large kitchen comprising of stainless steel appliances, 3 bathrooms, covered up outdoor area and a large drive through double garage. Further inclusions consist of evaporative cooling, zoned ducted heating, a large carport fit for multiple cars, ample cupboard space, alarm system and roller shutters in the bedrooms. The beautiful family home is sitting on a 655m2 approx. allotment, and the home itself is approximately 42 squares-