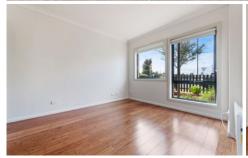

Comprising of two generous bedrooms both fitted with built in robes, a centrally located bathroom and a spacious open plan kitchen/meals/family area. This kitchen boasts stainless steel appliances, Caesar stone bench tops and plenty of cupboard and storage space. Other features include split system cooling, window furnishings, European laundry, balcony, veranda and a single car garage with internal access.