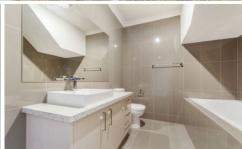

Comprising of two generous bedrooms both fitted with built in robes, a centrally located bathroom and a spacious open plan kitchen/meals/family area. This kitchen boasts stainless steel appliances, Caesar stone bench tops and plenty of cupboard and storage space. Other features include split system cooling, window furnishings, European laundry, balcony, veranda and a single car garage with internal access.