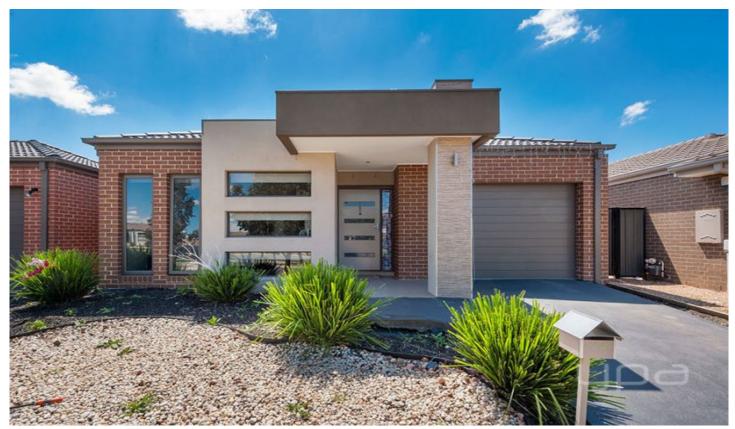

## 74 Moor Park Drive CRAIGIEBURN VIC

Impeccably presented and positioned in a beautiful street, this family home is proudly sitting on a 304m2 (approx.) block. This home comprises of 3 generous sized bedrooms, master with full ensuite and WIR, additional two bedrooms with BIR. Formal lounge, large kitchen with s/s appliances including dishwasher and open plan meals/living, laundry with built in cupboards and a pebbled, low maintenance outdoor area. Other features include a single remote garage with internal access, alarm system, ducted heating and a reverse cycle air conditioner. Astute investors & first home buyers, this property is only a stones throw away from amenities such as schools, transport, Child Care Centre and Highlands Shopping Centre. The home is currently tenanted on a periodic lease for \$1,517 pcm. Do not miss out and inspect today