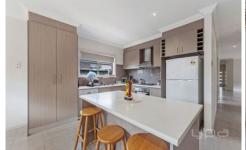

## 74 Moor Park Drive CRAIGIEBURN VIC

Impeccably presented and positioned in a beautiful street, this family home is proudly sitting on a 304m2 (approx.) block. This home comprises of 3 generous sized bedrooms, master with full ensuite and WIR, additional two bedrooms with BIR. Formal lounge, large kitchen with s/s appliances including dishwasher and open plan meals/living, laundry with built in cupboards and a pebbled, low maintenance outdoor area. Other features include a single remote garage with internal access, alarm system, ducted heating and a reverse cycle air conditioner. Astute investors & first home buyers, this property is only a stones throw away from amenities such as schools, transport, Child Care Centre and Highlands Shopping Centre. The home is currently tenanted on a periodic lease for \$1,517 pcm. Do not miss out and inspect today