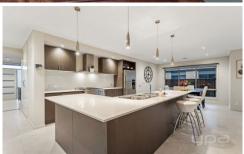

The heart of the home features an oversized hostess kitchen fitted with stone bench tops, ample cupboard space and stainless steel appliances. A super list of extras include split system cooling and ducted heating, high ceilings, security alarm, ducted vacuum alfresco area, low maintenance gardens, double car garage and side gate access .