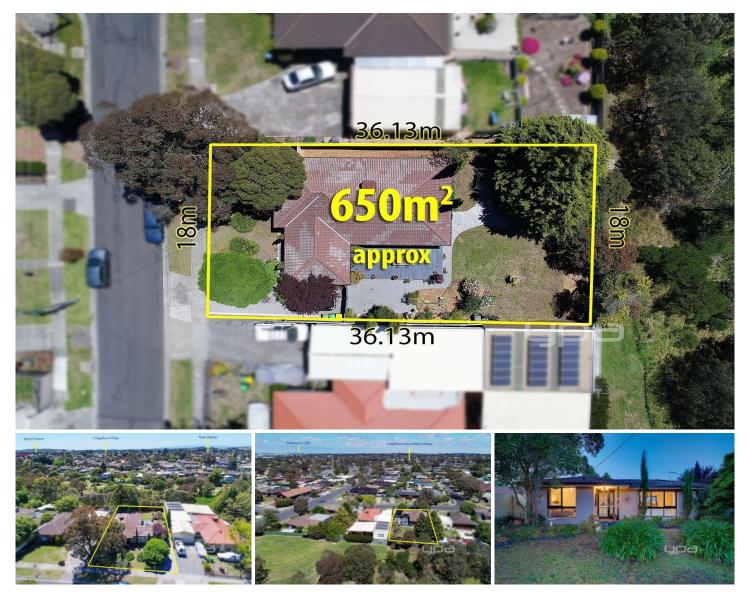

## 4 Langdon Crescent CRAIGIEBURN VIC

This is a tremendous opportunity for a first home buyer, developer or investor to secure this lavish brick veneer home with great curb appeal. This home features ducted heating, evaporative cooling, downlights, security alarms, chandlers, a lovely outdoor decking entertainment area as well as a great backyard for children with an added storage shed.

Sitting on approximately 650m2 with fully mordernised so that every comfort is taken care of, lounge and kitchen/dining area are each superbly sized. It has 3 bedrooms, Master bedroom includes ensuite with WIR and next two with BIR, a spacious lounge room, central bathroom with 6 jet spa and the updated kitchen achieves exceptional efficiency with glossy bench and ample cupboard space.