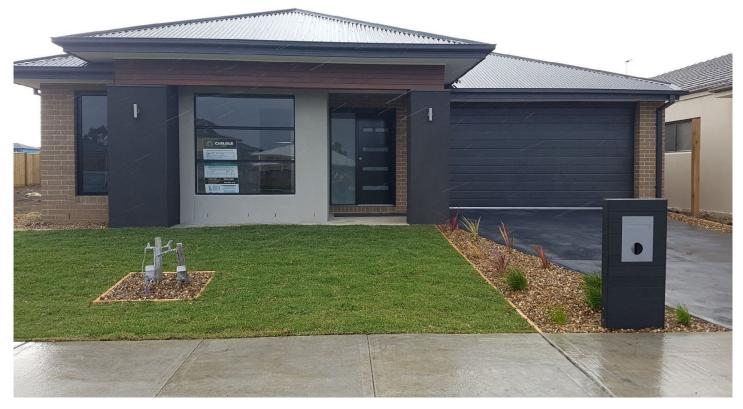

## 53 Primrose Crescent MICKLEHAM VIC

Located in the New Merrifield Estate, amongst quality built homes sits this ideal family residence with all the trimmings you could need. From the moment you step inside you will be the envy of all your friends with the high ceilings and a flexible floor plan.

Beginning with the master bedroom featuring large walk in and ensuite with his and hers vanity, quality constructed kitchen with Stainless steel appliances, stone bench tops, walk in pantry, large kitchen/meals/living area, separate formal living and much more. When we talk about inclusions the quality does not stop there, some of the inclusions on hand include ducted heating, double remote garage, large paved alfresco area, landscaped gardens with timed irrigation to garden beds, furnishings and all this set on a large allotment of 448m2 (approx.)