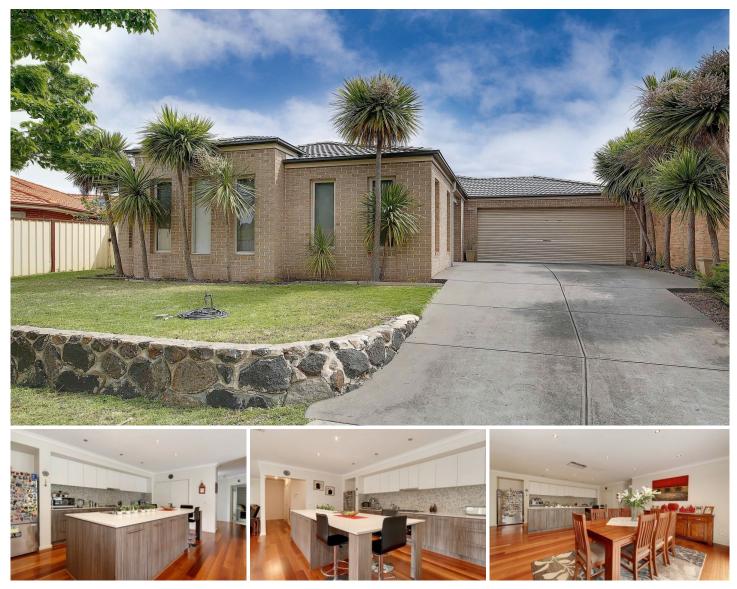

## 31 Tiffany Crescent ROXBURGH PARK VIC

Position, presentation, perfection- This quality family home awaits one lucky purchaser! Comprising of three generous size bedrooms with BIRs, master with ensuite and WIR, study, spacious formal living zone and open plan family/meals arrangement.

The heart of the home features a quality built kitchen fitted with ample cupboard space and stainless steel appliances. A super list of extras include hardwood floorboards, evaporative cooling and ducted heating, security alarm, alfresco area, low maintenance gardens, double car garage and Holland blinds with double shade. Only a stones throw away to all your close amenities such as schools, parklands and public transport.

Step outside and enjoy the peacefully well maintained backyard to entertain friends and family all year round.

View : https://www.ypa.com.au/7396208

Leila Khaled 0432 690 055