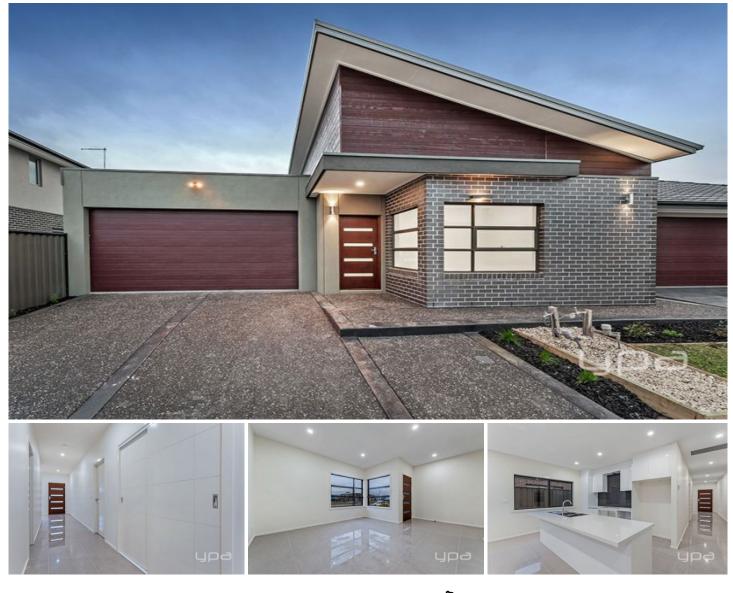

## **5 Tephra Crescent CRAIGIEBURN VIC**

Fresh interiors, a single level layout and an incredibly convenient location makes this residence a standout opportunity.

Extensive space and contemporary style complement the excellent quality and flexibility of this stunning single level property. This residence offers deluxe modern finishes amid freshly manicured gardens and provides a comfortable and convenient lifestyle near some of the best facilities Craigieburn has on offer.

Comprising of four generous size bedrooms BIRs, master with ensuite and WIR, spacious formal living zone and open plan family/meals arrangement.

The kitchen is the heart of the home featuring ceaser stone benchtops, high quality splash back and ample cupboard space. A super list of extras include refrigerated cooling and