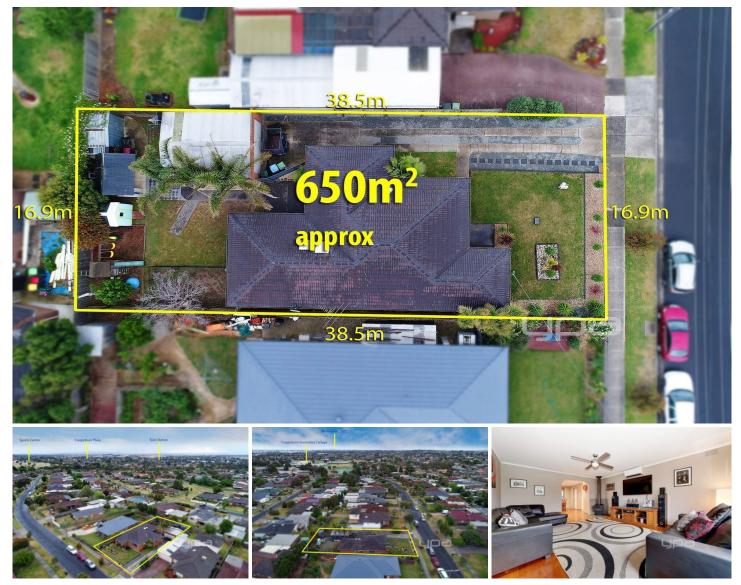

## 51 Langdon Crescent CRAIGIEBURN VIC

This is a wonderful opportunity to buy this appealing brick veneer home together with a large parcel of land measuring 650m2 (approx.) located within a walking distance from Craigieburn Schools and the Craigieburn Train Station.