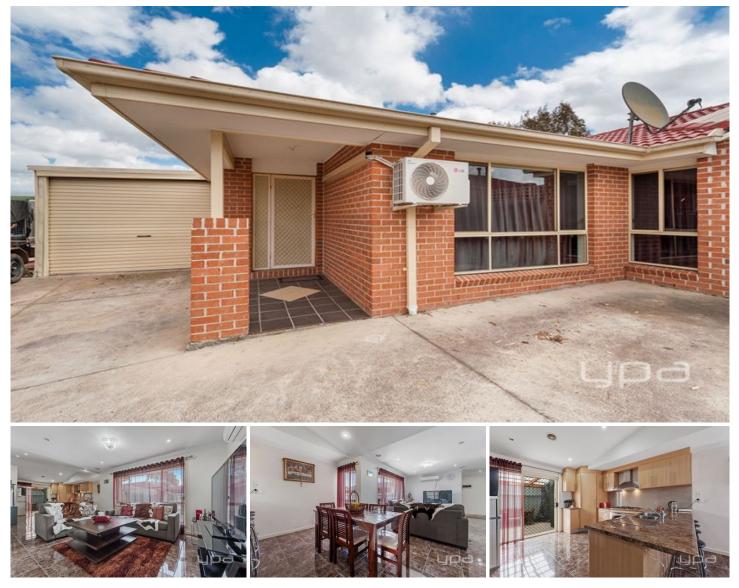

## Unit 2/32 Amstel Street CRAIGIEBURN VIC

Take advantage of this fantastic opportunity to purchase in a highly sought after area of Craigieburn within close proximity and walking distance to all amenities such as Craigieburn Plaza, local Primary & Secondary Schools and Craigieburn train station. Also a 2 minute drive to Craigieburn Central!

This beautiful property is a good opportunity for the first home buyer, down sizer or investor. Offering 3 Bedrooms (All with B.I.R, Main with two way access bathroom). Separate lounge room, living area with adjoining dining and kitchen area, central toilet, single car garage and a good sized rear covered courtyard perfect for entertaining.

Extras include gas ducted heating, split system cooling, stainless steel appliances, dishwasher and downlights.