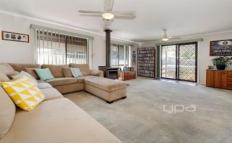

Quality at every turn, the home's divine interior comprises seven bedrooms (large master with fitted BIR and luxurious semi ensuite) and other six great size bedrooms with BIR serviced by central bathroom, plus retreat upstairs, well equipped kitchen, separate lounge/dining, powder room and with a spacious rumpus room and separate laundry. Features include ducted heating(downstairs only), evaporative cooling(upstairs only), woodfire heater, Gas cook top and electric oven.