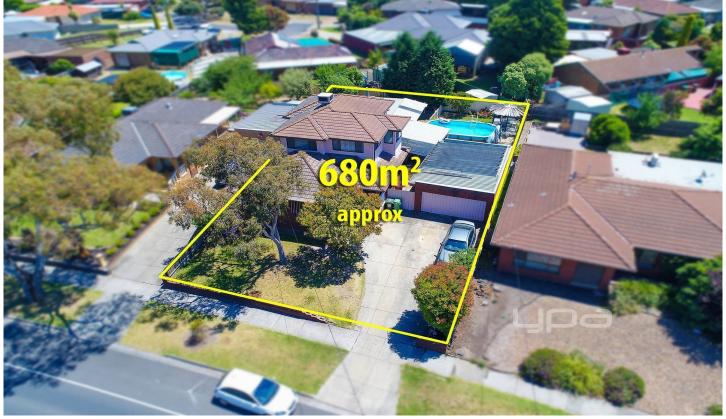

## 92 Hothlyn Drive CRAIGIEBURN VIC

Brilliant opportunity for a large family, first home buyers, investors and developers to secure this prime location with a potential to move in, subdivide or built a medical center (STCA) on a large parcel of land measuring 680m2 (approx.) located within a walking distance from Craigieburn Plaza, Craigieburn schools and the Craigieburn train station and bus stop.