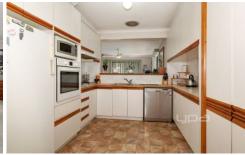

Quality at every turn, the home's divine interior comprises seven bedrooms (large master with fitted BIR and luxurious semi ensuite) and other six great size bedrooms with BIR serviced by central bathroom, plus retreat upstairs, well equipped kitchen, separate lounge/dining, powder room and with a spacious rumpus room and separate laundry. Features include ducted heating(downstairs only), evaporative cooling(upstairs only), woodfire heater, Gas cook top and electric oven.