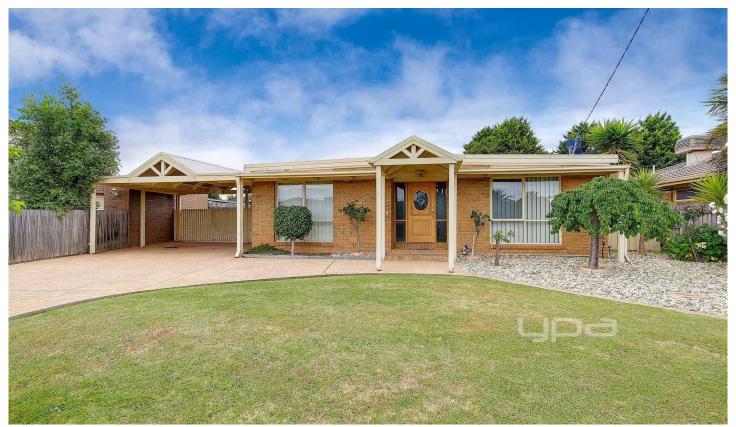

## 3 Goodrich Court CRAIGIEBURN VIC

Residing in a prime location, with local schools, parks & public transport at your doorstep this beautifully renovated family home on approx 654m2 is yours for the taking.

Great sized front living room upon entry flowing through to a bright kitchen with stainless steel appliances, electric oven, pantry cupboard and over looking an expansive meals area with easy access to a great sized outdoor entertainment area with views of a huge backyard with plenty of upside potential. Comprising of 3 generous sized bedrooms (two with built in robes) and serviced by central bathroom and separate laundry. Other features include: ceiling fans, two split systems, dishwasher, double garage and wide side access through to a huge backyard perfect for storage needs.