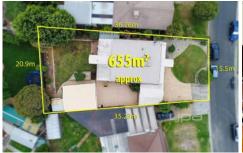

## 3 Goodrich Court CRAIGIEBURN VIC

Residing in a prime location, with local schools, parks & public transport at your doorstep this beautifully renovated family home on approx 654m2 is yours for the taking.