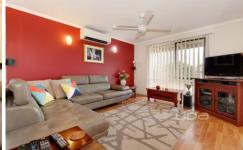

Great sized front living room upon entry flowing through to a bright kitchen with stainless steel appliances, electric oven, pantry cupboard and over looking an expansive meals area with easy access to a great sized outdoor entertainment area with views of a huge backyard with plenty of upside potential. Comprising of 3 generous sized bedrooms (two with built in robes) and serviced by central bathroom and separate laundry. Other features include: ceiling fans, two split systems, dishwasher, double garage and wide side access through to a huge backyard perfect for storage needs.