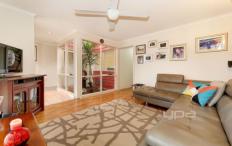

Great sized front living room upon entry flowing through to a bright kitchen with stainless steel appliances, electric oven, pantry cupboard and over looking an expansive meals area with easy access to a great sized outdoor entertainment area with views of a huge backyard with plenty of upside potential. Comprising of 3 generous sized bedrooms (two with built in robes) and serviced by central bathroom and separate laundry. Other features include: ceiling fans, two split systems, dishwasher, double garage and wide side access through to a huge backyard perfect for storage needs.