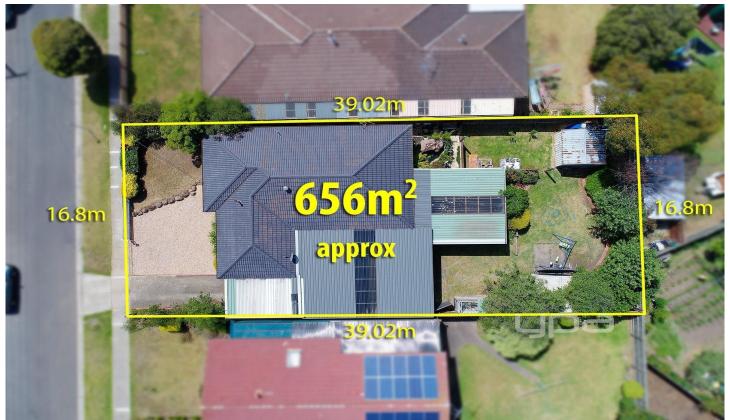

## 48 Bainbridge Close CRAIGIEBURN VIC

In a very popular pocket of fast-growing Craigieburn, this neat home on 650sqm(approx.) potential to build multi units & townhouses (STCA).

Immediately liveable, this brick veneer home features 3 bedrooms (large master with fitted WIR and luxurious semi ensuite), separate lounge room, kitchen with adjoining meals area, central bathrooms plus a massive backyard with a fish pond, two storage shed and lock up garage. Features include gas cook top, ceiling fans, wooden floors, gas heater and alarm system.