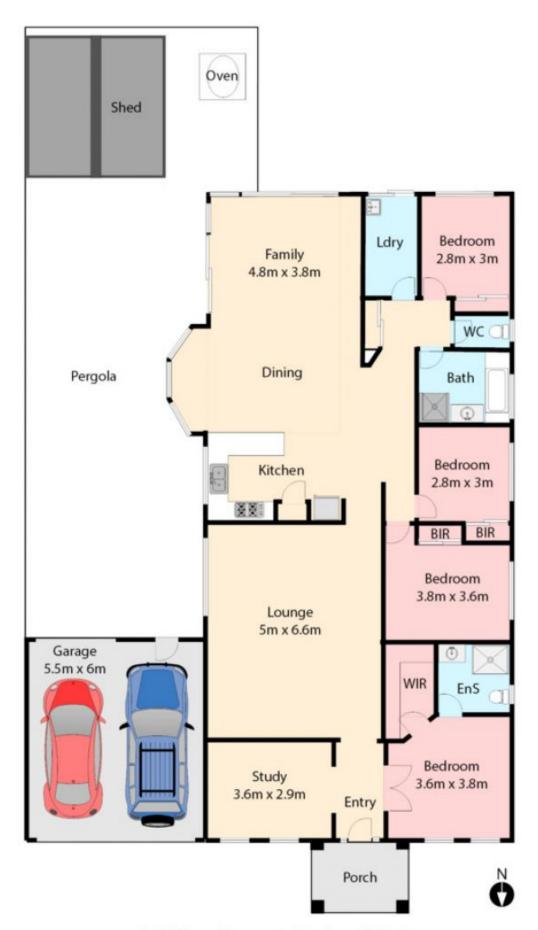

## 10 Tiffany Crescent ROXBURGH PARK VIC

Stunning in every way, inside and out this home offers lifestyle, comfort and convenience on all levels-location, space, accommodation & aesthetic appeal.

Live a peaceful and seamless lifestyle in arguably one of the more popular pockets in Roxburgh Park. This single level sanctuary is ideal for those who want tranquility without compromising space and location.

Comprising four substantial size bedrooms all with BIRs and master with WIR and deluxe ensuite, two expansive living areas incorporating both casual and formal living zones, central bathroom, generous kitchen with adjoining meals, study & entertainers pergola. Step outside to maintenance free lifestyle and enjoy the tranquil surroundings and all that the Roxburgh Park has to offer

4 🕒 2 📛 2 🖨

View: https://www.ypa.com.au/7396216

Eddi Bagdadi 0432 208 933

10 Tiffany Crescent, Roxburgh Park

All data and dimensions in this sketch are approximate