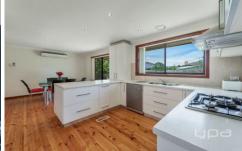

## **5 Aris Court CRAIGIEBURN VIC**

Original family home. Well maintained and ready to move in now. Location says it all, invest now and reap the rewards of a future development with a wide frontage and easy access to a generous size rear yard. Features including wooden floor, downlights, ducted heating, split system, gas cooktop, dishwasher, ample cupboards, roller shuters and a very spacious garage with drive through access.

Comprising 3 bedrooms, Master bedroom with full ensuite, WIR and BIR , spacious living room, formal dining, functional kitchen with ample cupboards space and pot draws, central bathroom with 6 jet spa and a separate laundry.