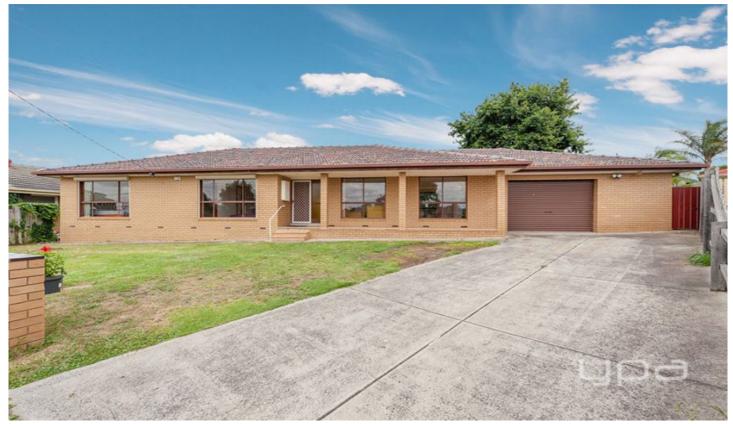

## **5 Aris Court CRAIGIEBURN VIC**

Original family home. Well maintained and ready to move in now. Location says it all, invest now and reap the rewards of a future development with a wide frontage and easy access to a generous size rear yard. Features including wooden floor, downlights, ducted heating, split system, gas cooktop, dishwasher, ample cupboards, roller shuters and a very spacious garage with drive through access.

Amazing development potential (STCA), sitting on approx. 788m2 block located walking distance to Craigieburn

3 📭 2 🔓 1 😭

View: https://www.ypa.com.au/7396221