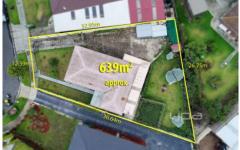

## 16 Inverleigh Court MEADOW HEIGHTS VIC

Sitting on approx.639 m2 in a quiet, friendly, family neighborhood, just short distance from Schools, Parks, Church, Mosque and Meadow Heights Shopping Arcade.