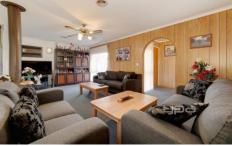

This Charming home has got everything to offer, including three good size bedrooms (two with BIR), formal spacious lounge room, large windows throughout the house, central bathroom and a toilet. Fully equipped kitchen with ample cupboard spaces adjoined to a good size dining area with a lot of natural light throughout.