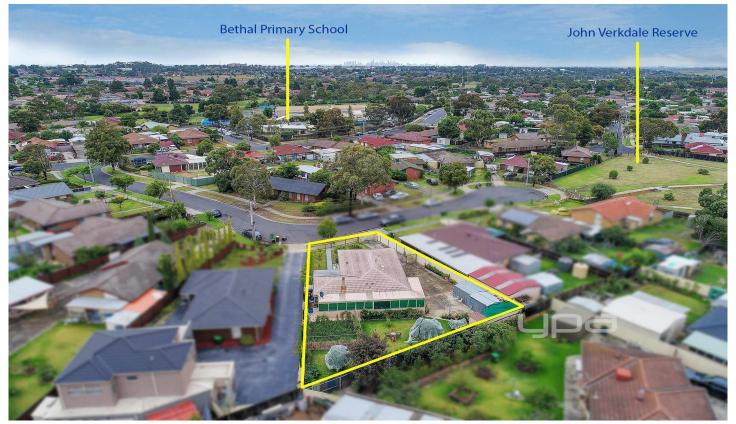

## 16 Inverleigh Court MEADOW HEIGHTS VIC

Sitting on approx.639 m2 in a quiet, friendly, family neighborhood, just short distance from Schools, Parks, Church, Mosque and Meadow Heights Shopping Arcade.