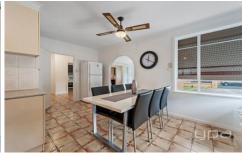

This beautiful home consists of three spacious bedrooms, central bathroom, living area and open plan kitchen/meals area. Extras include roller shutters, ducted heating, split system cooling, covered up entertainment area and a large shed.