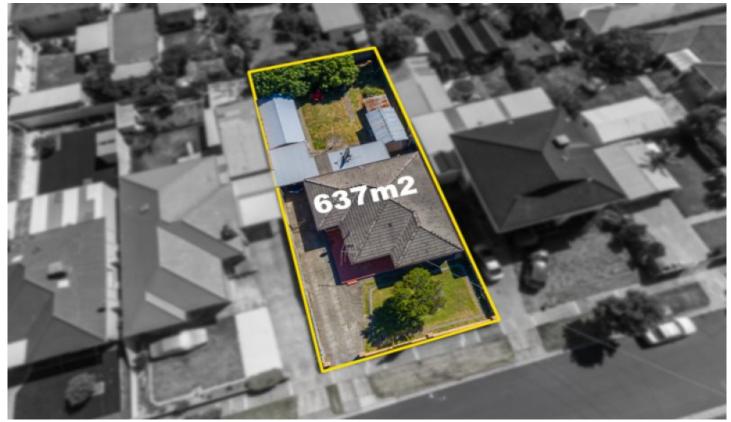

## 22 Jukes Road FAWKNER VIC

In one of Fawkners most sought after locations YPA is proud to present a golden opportunity sitting on 637m2 approx. to break your way into the flourishing Fawkner market that sits in a perfect location.