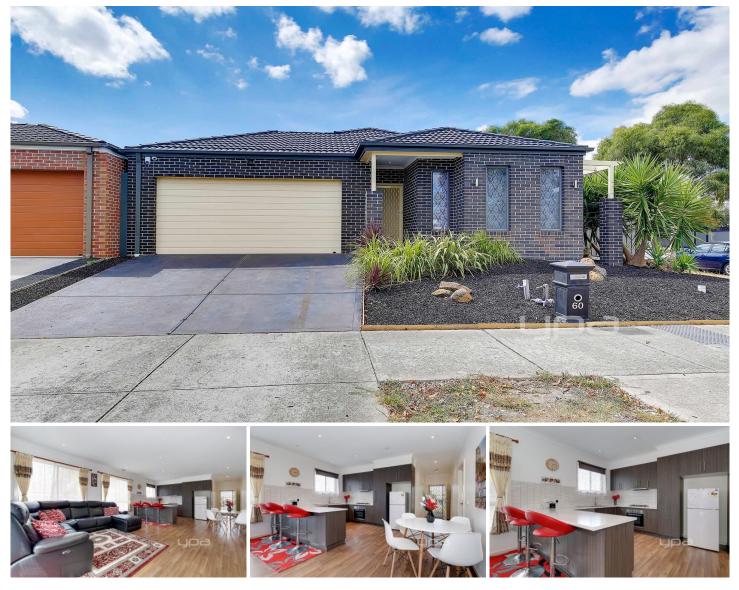

## 60 Grevillea Street CRAIGIEBURN VIC

Sitting on a corner block (approx. 396m2). This property is in a highly sought after area only a short stroll to Aitken Creek Primary School, YMCA Childcare Centre, Craigieburn Central, Public Transport and Parklands.

This immaculately maintained and presented home is perfect for young families, investors or downsizers. Comprising three well-sized bedrooms with BIR, master with WIR and full ensuite, gleaming central bathroom and a light-filled open-plan living, dining and kitchen area with ample cupboard space.

Extras include a large backyard, ducted heating, split-system, dishwasher, security system, gas cooktop, laminate bench tops, down lights & remote control double garage.