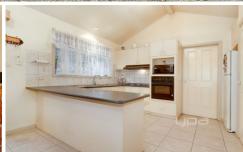

You will be impressed by features such as a formal lounge area, kitchen and dining sitting under a beautiful high cathedral ceiling. This home consists of three bright and spacious bedrooms with BIRS (Master with full ensuite and WIR). This corner block also has an easily maintained yard and a covered pergola accessed through the dining area for all year round entertaining.