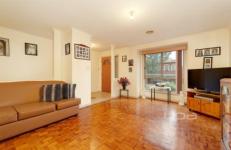

You will be impressed by features such as a formal lounge area, kitchen and dining sitting under a beautiful high cathedral ceiling. This home consists of three bright and spacious bedrooms with BIRS (Master with full ensuite and WIR). This corner block also has an easily maintained yard and a covered pergola accessed through the dining area for all year round entertaining.