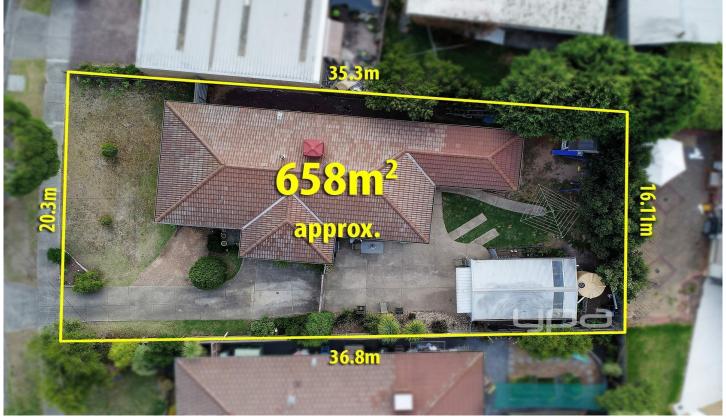

## 79 Langdon Crescent CRAIGIEBURN VIC

A Brick veneer home found in a prime location, close to Craigieburn Plaza, Craigieburn Train Station, Schools and all other amenities. Sitting on a fantastic size block of land measuring 658m2 (approx) which makes it ideal for a potential multi unit site(STCA).