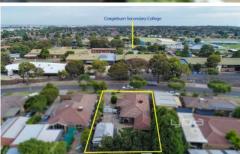

## 79 Langdon Crescent CRAIGIEBURN VIC

A Brick veneer home found in a prime location, close to Craigieburn Plaza, Craigieburn Train Station, Schools and all other amenities. Sitting on a fantastic size block of land measuring 658m2 (approx) which makes it ideal for a potential multi unit site(STCA).