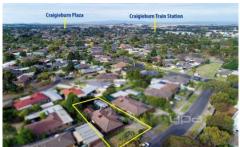

## 79 Langdon Crescent CRAIGIEBURN VIC

A Brick veneer home found in a prime location, close to Craigieburn Plaza, Craigieburn Train Station, Schools and all other amenities. Sitting on a fantastic size block of land measuring 658m2 (approx) which makes it ideal for a potential multi unit site(STCA).