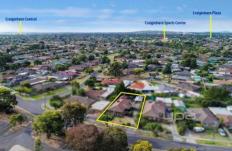

## 79 Langdon Crescent CRAIGIEBURN VIC

A Brick veneer home found in a prime location, close to Craigieburn Plaza, Craigieburn Train Station, Schools and all other amenities. Sitting on a fantastic size block of land measuring 658m2 (approx) which makes it ideal for a potential multi unit site(STCA).