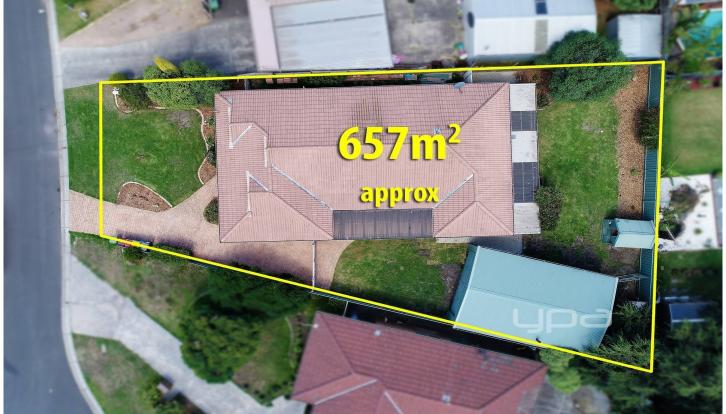

## 7 Goodrich Court CRAIGIEBURN VIC

Located in a popular pocket of Craigieburn, this well maintained brick veneer home offering an abundance of potential for the owner/occupier, investor or builder/developer (STCA). This spectacular land size sits on approximately 657m2. Enjoy being only a short stroll away from Craigieburn Plaza, Craigieburn Train Station, Schools, Bus Stops, Parks, Childcare Centres, Convenience Centre and all other amenities.