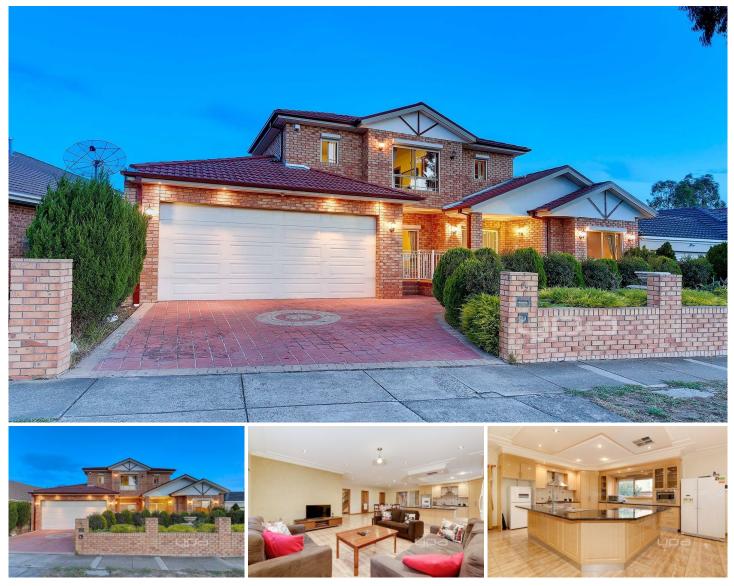

## 12 Almands Avenue ROXBURGH PARK VIC

Wow What a beautiful locationThis immaculate family home located in Roxburgh Parks most sought after pocket.

Brimming with street appeal, its lower-level living areas include a formal lounge, a generous size bedroom with BIR and a modern family kitchen with superb family size bench spaces overlooking the expansive family/meals and separate generous size rumpus area. Offering Tiles throughout, ducted vacuum, video intercom, and alarm system something your family will appreciate.

The upper level is all about accommodation. An open study/kids retreat area compliments the main bedroom with a full ensuite and walk-in robe. The remaining 3 bedrooms are served by the large family bathroom with spa.

Add to this, high ceiling huge double drive-thru garage

0432 208 933

View : https://www.ypa.com.au/7396232