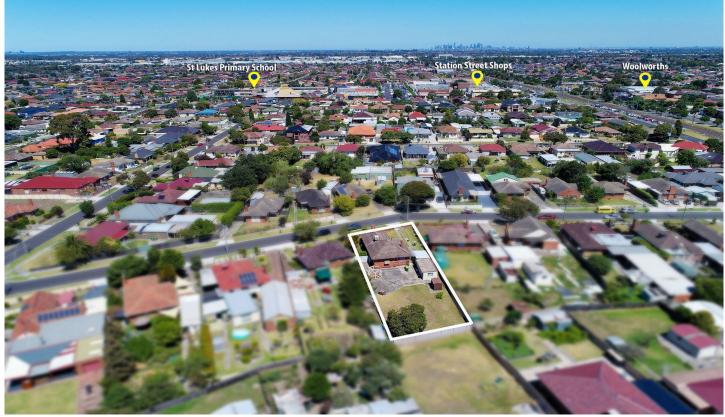

## 14 Gratwick Street LALOR VIC

Embracing the tranquillity and beauty on which Lalor has built its reputation. A sensational block of land approximately 881m2 in a sought after location with land to convert into multi unit site (STCA). With nearby amenities which include Lalor Train station, St Lukes Primary School, Peter Lalor Secondary College, Lalor Primary School, Epping Plaza, local shopping strip, Northern Hospital and Bus Stops.