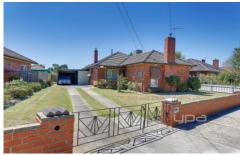

This double brick house comprising of 3 spacious sized bedrooms accompanied by a central bathroom. Entering the amazingly designed formal lounge and dining kitchen area, dropping into the backyard with a spacious storage shed and a single garage and carport. Features include electric cooktop, electric oven, evaporative cooling, ducted heating and ceiling fans.