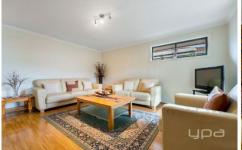

## 24 Hopkins Way MEADOW HEIGHTS VIC

This stunning home/unit is ideal for investment or first home buyers. The home comprises 3 spacious bedrooms with built in robes, polished timber floor boards, central bathroom, laundry, large lounge room, well-appointed stylish open kitchen area with formal dining area plus much more. Journey outside to find a single drive through garage with low maintenance gardens. Extra features include the comforts of heating and cooling.