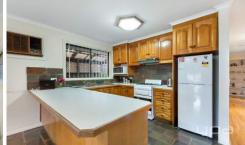

## 24 Hopkins Way MEADOW HEIGHTS VIC

This stunning home/unit is ideal for investment or first home buyers. The home comprises 3 spacious bedrooms with built in robes, polished timber floor boards, central bathroom, laundry, large lounge room, well-appointed stylish open kitchen area with formal dining area plus much more. Journey outside to find a single drive through garage with low maintenance gardens. Extra features include the comforts of heating and cooling.