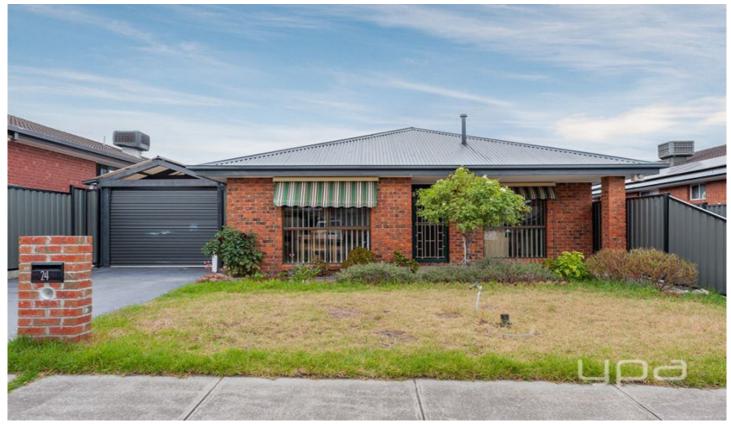

## 24 Hopkins Way MEADOW HEIGHTS VIC

This stunning home/unit is ideal for investment or first home buyers. The home comprises 3 spacious bedrooms with built in robes, polished timber floor boards, central bathroom, laundry, large lounge room, well-appointed stylish open kitchen area with formal dining area plus much more. Journey outside to find a single drive through garage with low maintenance gardens. Extra features include the comforts of heating and cooling.

Perfectly positioned home located in one of Meadow Heights most desirable suburbs and is easily accessed; from great schools, cafes, restaurants, public transport, shops and freeway.

Truly a gem property, dont miss this opportunity, come through to inspect!