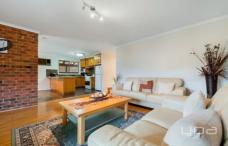

## 24 Hopkins Way MEADOW HEIGHTS VIC

This stunning home/unit is ideal for investment or first home buyers. The home comprises 3 spacious bedrooms with built in robes, polished timber floor boards, central bathroom, laundry, large lounge room, well-appointed stylish open kitchen area with formal dining area plus much more. Journey outside to find a single drive through garage with low maintenance gardens. Extra features include the comforts of heating and cooling.