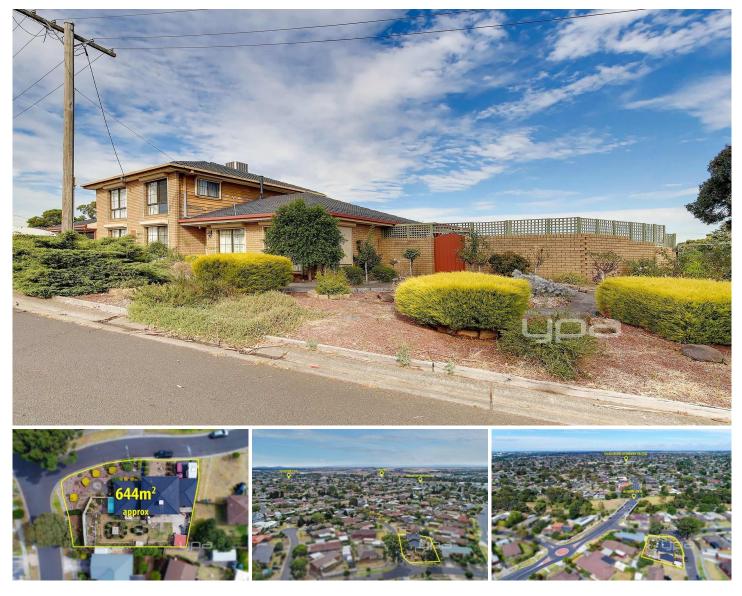

## 2 Kirkbride Way CRAIGIEBURN VIC

Looking for a big land and perfect location? Then look no further as this one is the best combination. Set on a large corner block approximately 644m2 with views, this fine elevated brick veneer double story is within walking distance to Craigieburn Train Station, Craigieburn Plaza, Craigieburn Secondary School, Child Care, as well as Hume Highway.

## SPECIFICATIONS:

- Land size of 644 m2 approx.

- KITCHEN: Laminated bench top, Gas cooktop, Electric oven, Dishwasher, Ample of cupboards.

- LIVING AREAS: Formal lounge/Rumpus.
- MEALS: Formal dining/Family dining.

## 4 🛤 2 🚔 2 🖨

Land Size : 644 sqm

View : https://www.ypa.com.au/7396240