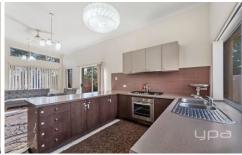

Offering formal lounge, kitchen/meals area including Stainless Steel Appliances and ample cupboard space. Built in robes to all bedrooms, master bedroom with walk in robe and full ensuite, ducted heating, high ceilings through out, alarm system, low maintenance rear yard, very large double remote controlled garage with internal access plus much much more!