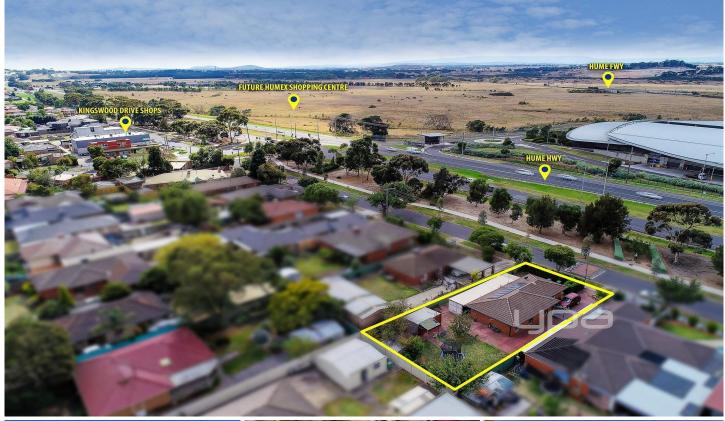

## 45 Hamilton Street CRAIGIEBURN VIC

OPPOSITE TO PURPOSED HUMEX COMPLEX walking distance to shops and Craigieburn Plaza. Close to Schools, Leisure Centre, Craigieburn Train Station, Medical Centre and all other amenities.