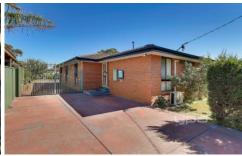

This light filled family home consists of spacious lounge, 3 bedrooms, well maintained kitchen with splash back and laminated bench tops with adjacent dining, central bathroom, full size laundry & sunroom overlooking an established green garden! Features include: split system, wooden floor, downlights, storage shed, solar panels and much more.