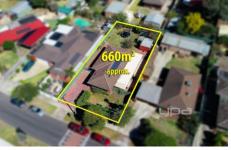

In Craigieburn there is not much land available for sale. Taking into comparison the house sales, statistics show the median house sale price in Craigieburn has increased by 58.2% over the last 5 years(according to