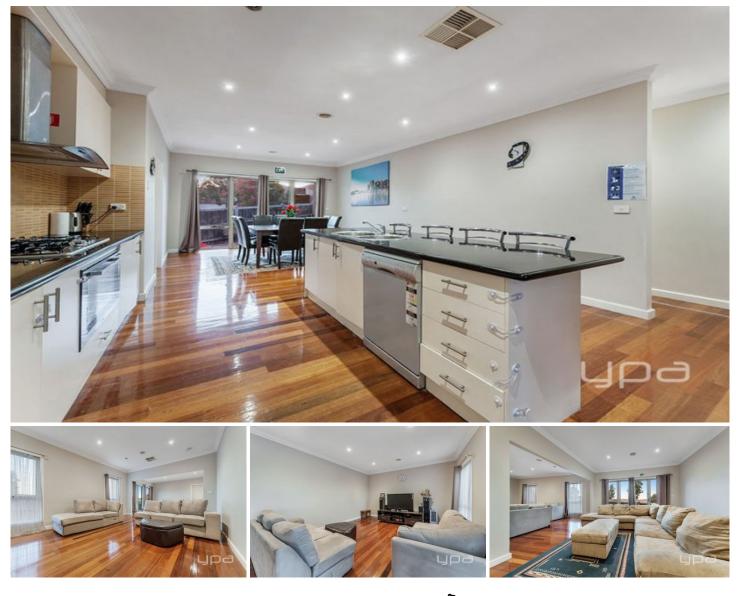

This immaculate family home offers the perfect set up for the growing family, extended family or ideal investment property to add to your portfolio.

Upon entry, you are greeted with high ceilings, large open foyer, a front lounge and a separate customized home theatre room. Walk through to a stunning spacious kitchen which includes top of the range stainless steel appliances and ample cupboard space. The meals area and main living area flow out on to a low maintenance rear yard