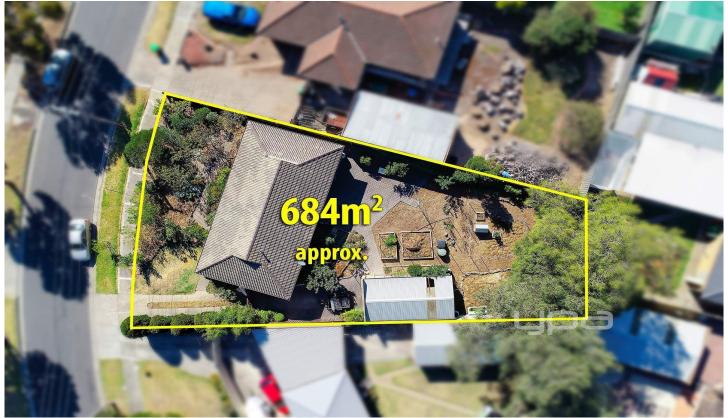

## **63 Langdon Crescent CRAIGIEBURN VIC**

Affordable point of entry into a booming local property market. Situated on a substantial allotment of approximately 684m2. This three bedroom home will entice a broad range of buyers, investors and developers. Renovators will enjoy modernising a functional floor plan with possibilities to extend, families and investors will appreciate the opportunity to start new in a handy location while developers can potentially convert into a multi-unit site on a great block of land (all STCA).