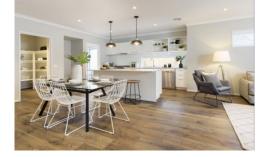

## UPGRADED FEATURES!!!

Westinghouse 900mm upright cooker & retractable range hood

Soft closing mechanisms to all kitchen cabinetry doors & drawers.

40mm Caesar stone edging on kitchen bench & 60mm Caesar stone edging on the kitchen island bench Alfresco entertaining area