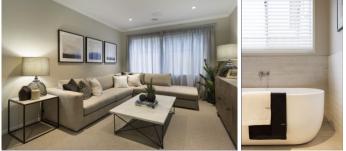

## UPGRADED FEATURES!!!

Westinghouse 900mm upright cooker & retractable range hood

Soft closing mechanisms to all kitchen cabinetry doors & drawers.

40mm Caesar stone edging on kitchen bench & 60mm Caesar stone edging on the kitchen island bench Alfresco entertaining area