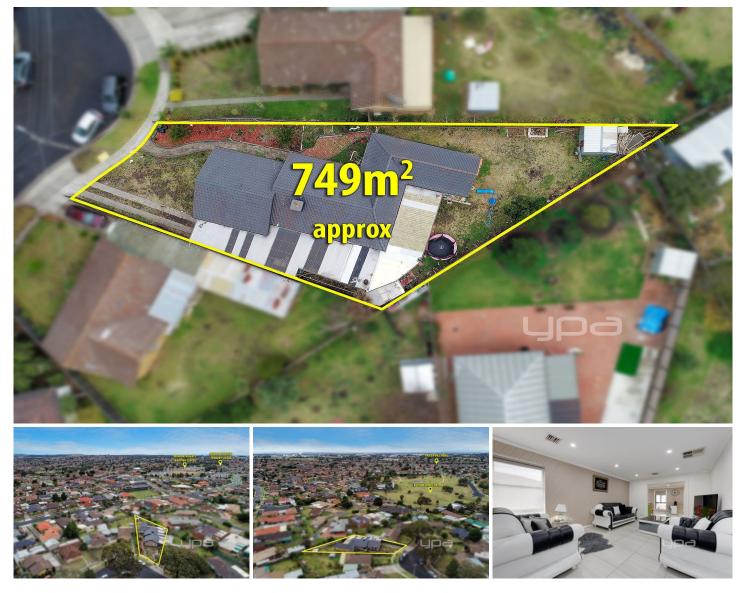

## **13 Bonang Court MEADOW HEIGHTS VIC**

Centrally positioned in one of Meadow Heights most sought after locations! This magnificent well-presented home is set upon a large allotment of 749sqm approx. offering great versatility to cater for a variety of buyers including owner-occupiers, investors and developers (STCA).