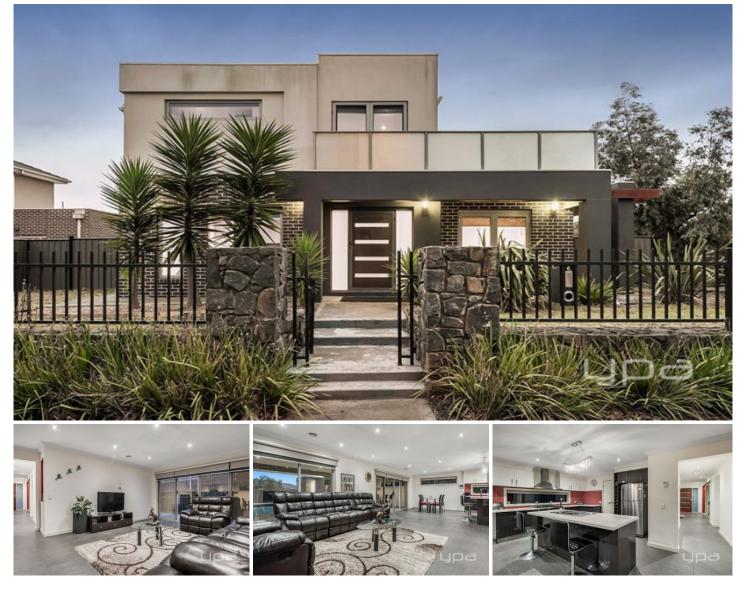

## 6 Mallard Circuit CRAIGIEBURN VIC

A triumph of class, elegance and functionality promising a lifestyle opportunity like no other. Property of this calibre must be seen to be truly appreciated and is very seldom found. Situated in a convenient location in the heart of Craigieburn.

Be greeted with the light filled entrance that guides you through to the formal lounge, and expansive family room, servicing your master downstairs upon entry with WIR and ensuite. Walk through to the kitchen area featuring Caesar Stone benches, large walk-in pantry and quality appliances. Overlooking to your family living area and your generous size alfresco area that you could entertain family and friends all year round!

A journey upstairs. Accommodating 3 bedrooms, master upstairs allowing access to large balcony overlooking to

View : https://www.ypa.com.au/7396255