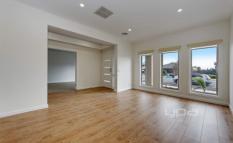

Set on a substantial allotment of approx. 635m2, the homes light-filled interior showcases 4 super large bedrooms (all with built in robes), a deluxe master with ensuite, WIR & equally stylish main bathroom, plus a study or potential for a 5th bedroom. It includes a formal lounge, large open plan meals area with adjoining family area, 900mm kitchen appliances, large walk in pantry, space for a double fridge, Caesar stone bench tops, powder room, full sized laundry, high ceilings, down lights, ducted heating, evaporative cooling, security system, ducted vacuum, laminated floating floor boards, intercom, potential to build an alfresco, big backyard for the kids to play and a double garage with drive through access & much more.