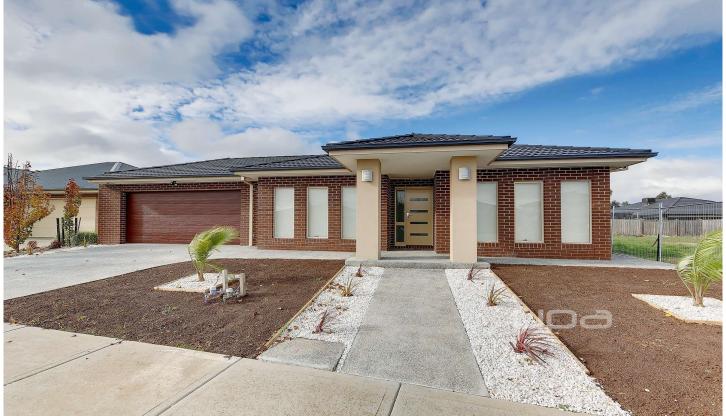

## 53 Mandalay Circuit BEVERIDGE VIC

From the moment you step inside this brick veneer home you will be impressed with the quality & style that this family home has to offer for all home buyers and investors.

Set on a substantial allotment of approx. 635m2, the homes light-filled interior showcases 4 super large bedrooms (all with built in robes), a deluxe master with ensuite, WIR & equally stylish main bathroom, plus a study or potential for a 5th bedroom. It includes a formal lounge, large open plan meals area with adjoining family area, 900mm kitchen appliances, large walk in pantry, space for a double fridge, Caesar stone bench tops, powder room, full sized laundry, high ceilings, down lights, ducted heating, evaporative cooling, security system, ducted vacuum, laminated floating floor boards, intercom, potential to build an alfresco, big backyard for the kids to play and a double garage with drive through access & much more.