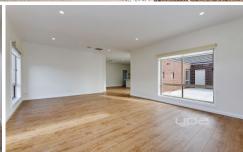

Set on a substantial allotment of approx. 635m2, the homes light-filled interior showcases 4 super large bedrooms (all with built in robes), a deluxe master with ensuite, WIR & equally stylish main bathroom, plus a study or potential for a 5th bedroom. It includes a formal lounge, large open plan meals area with adjoining family area, 900mm kitchen appliances, large walk in pantry, space for a double fridge, Caesar stone bench tops, powder room, full sized laundry, high ceilings, down lights, ducted heating, evaporative cooling, security system, ducted vacuum, laminated floating floor boards, intercom, potential to build an alfresco, big backyard for the kids to play and a double garage with drive through access & much more.