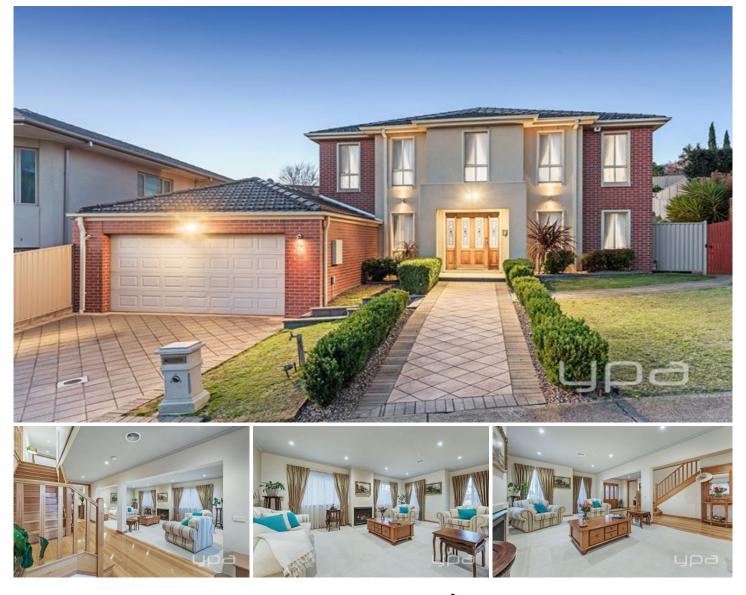

## 24 Adderley Drive GREENVALE VIC

Positioned in one of Greenvales most sought-after pockets, you will find this modern residence ticks all the right boxes. Situated on a large allotment of approximately 991m2, opportunities with this property are endless. Offering 5 very generously size bedrooms, 3 with full ensuites, a complete theatre room with surround sound, an outdoor area oozing in elegance and tranquilty and a list of extras that could go on forever

## Offering:

- -Formal walk in panty
- -Central Kitchen with a separate butlers kitchen
- -Fireplace
- -Rumpus room
- -Multiple living areas
- -Teenage Retreat
- -Full functioning home office

5 🛤 4 🚔 2 🚘