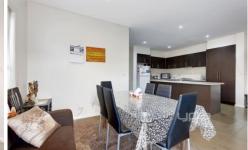

The home offers three generous sized bedrooms plus study including a master with an ensuite and WIR, remaining bedrooms with built in robes. The open plan light-filled kitchen/meals/living consists of stainless steel appliances, a dishwasher and ample storage space. Venture outside to your low maintenance backyard area to entertain family and friends all year round. This property is currently leased out for \$1474 pcm.