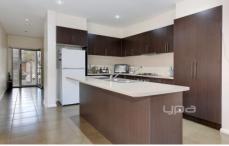

The home offers three generous sized bedrooms plus study including a master with an ensuite and WIR, remaining bedrooms with built in robes. The open plan light-filled kitchen/meals/living consists of stainless steel appliances, a dishwasher and ample storage space. Venture outside to your low maintenance backyard area to entertain family and friends all year round. This property is currently leased out for \$1474 pcm.