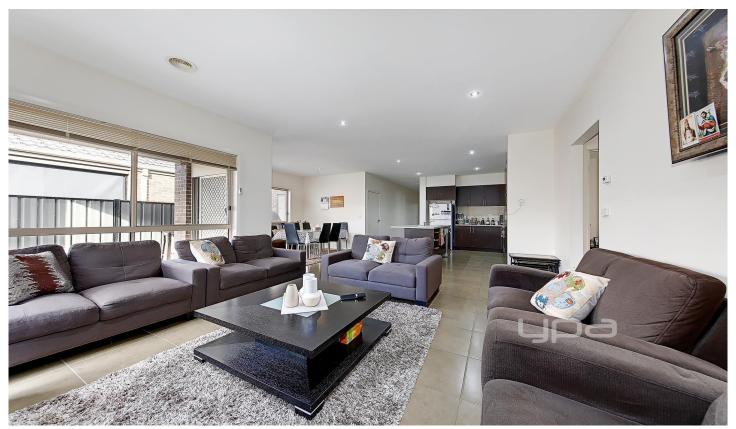

The home offers three generous sized bedrooms plus study including a master with an ensuite and WIR, remaining bedrooms with built in robes. The open plan light-filled kitchen/meals/living consists of stainless steel appliances, a dishwasher and ample storage space. Venture outside to your low maintenance backyard area to entertain family and friends all year round. This property is currently leased out for \$1474 pcm.

A further few quality additions to the home include: ducted heating, split system air conditioning, single lock up garage and outdoor covered entertainment area. .

3 📭 2 🔓 1 🖨

View: https://www.ypa.com.au/7396260