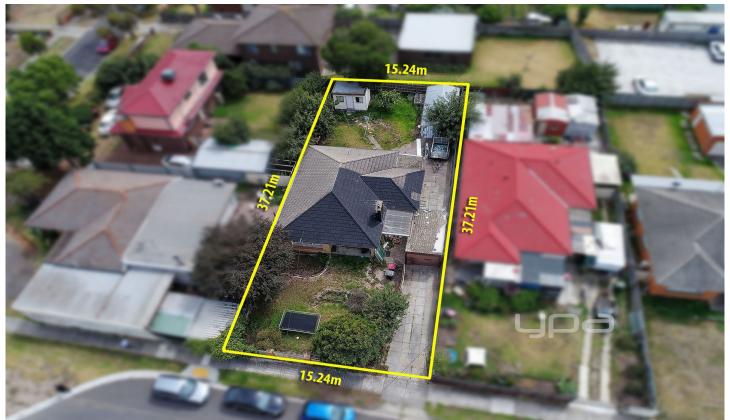

## 126 Craigieburn Road CRAIGIEBURN VIC

THE GOLDMINE PIECE OF REAL ESTATE IN THE HEART OF CRAIGIEBURN.

Generous size block of land on main road location with high volume of traffic which makes it ideal for commercial uses such as office, clinic, consulting rooms or coaching centre (STCA), redevelop into multi-unit site (STCA) and 3 level apartments (STCA).

Located right next to Craigieburn Plaza, bus stop, schools, leisure facilities and walking distance to Craigieburn Train Station. Plus the convenience of easy access to Hume Highway. Current dwelling consists of 3 bedrooms, kitchen/meals/dining area, large storage shed and much more.

So Investors and developers, this magnificent property provides endless opportunity with excellent main road

3 **4** 1 **4** 1 **4** 

View: https://www.ypa.com.au/7396261