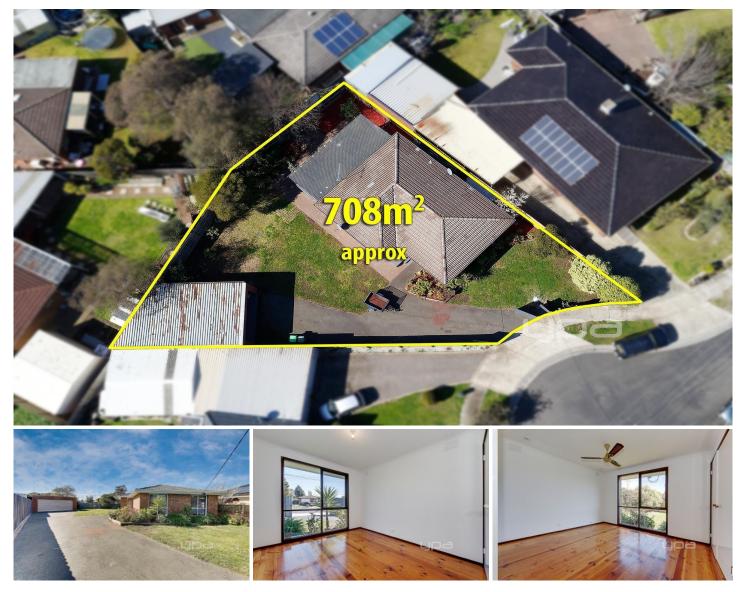

Packed with potential on a 708m2 allotment (approx) a spacious living area with your dining adjoining to your open plan kitchen looking through your generous size covered up entertainment area.

This beautiful home comprises of 3 bedrooms- master bedroom with a double BIR and ensuite and remaining 2 bedrooms with BIRs. Venture through the home to your central fully renovated bathroom that includes a double shower with floor to ceiling tiles.