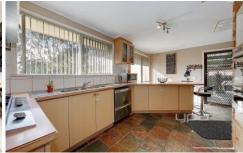

The house is in a great condition, comprising of three generous size bedrooms, living area, dining, beautiful kitchen, alfresco and big workshop.

Features Include ducted heating, evaporative cooling, panic button, alarm system, dishwasher, washing machine, dryer, electric oven, gas cooktop, wooden floor boards, slate tiles and much more.