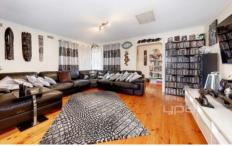

The house is in a great condition, comprising of three generous size bedrooms, living area, dining, beautiful kitchen, alfresco and big workshop.

Features Include ducted heating, evaporative cooling, panic button, alarm system, dishwasher, washing machine, dryer, electric oven, gas cooktop, wooden floor boards, slate tiles and much more.