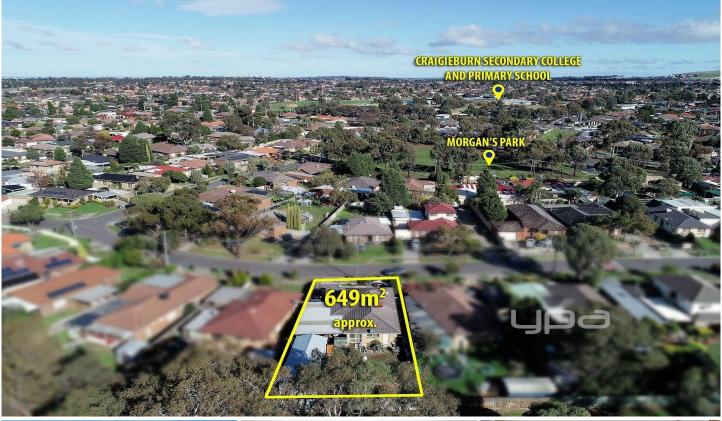

## 23 Mitford Crescent CRAIGIEBURN VIC

A great opportunity in the heart of Craigieburn is on to all buyers, situated on a massive land of 649m2 (approx.) suitable for multiple townhouses, units, renovations or build your dream house (STCA).

Premium location within walking distance to schools, parks, shopping centers including Craigieburn Plaza, Hothlyn Drive Shopping Strip, Childcare and easy access to the

3 **4** 1 **4** 1 **4** 

Land Size: 649 sqm