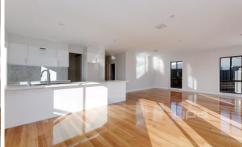

## SPECIFICATIONS:

- Building size of 35s/q approx.
- KITCHEN: Walk-In pantry, 40 mm Caesar benchtops, 900 mm Westinghouse gas cooktop, Electric oven, ample of cupboards.
- MEALS: Open plan living/dining zone.
- BEDROOMS: 5 bedrooms all with walk in robes. Master/guest bedroom downstairs with two-way entrance