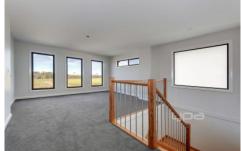

## SPECIFICATIONS:

- Building size of 35s/q approx.
- KITCHEN: Walk-In pantry, 40 mm Caesar benchtops, 900 mm Westinghouse gas cooktop, Electric oven, ample of cupboards.
- MEALS: Open plan living/dining zone.
- BEDROOMS: 5 bedrooms all with walk in robes. Master/guest bedroom downstairs with two-way entrance