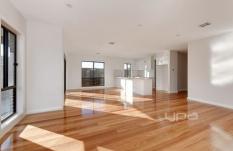

## SPECIFICATIONS:

- Building size of 35s/q approx.
- KITCHEN: Walk-In pantry, 40 mm Caesar benchtops, 900 mm Westinghouse gas cooktop, Electric oven, ample of cupboards.
- MEALS: Open plan living/dining zone.
- BEDROOMS: 5 bedrooms all with walk in robes. Master/guest bedroom downstairs with two-way entrance