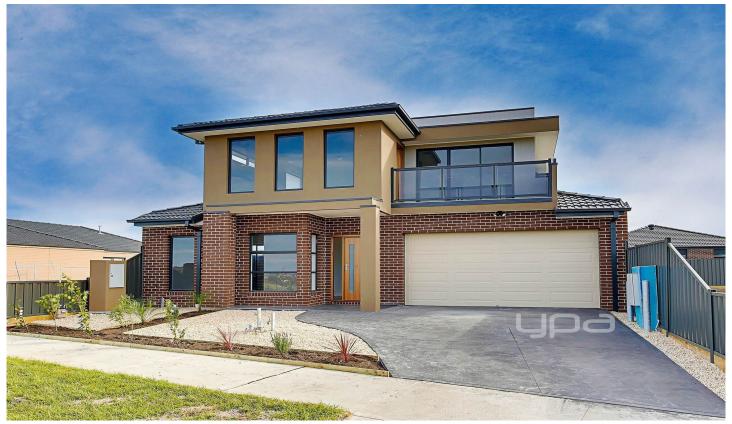

## 19 Luster Circuit GREENVALE VIC

Looking for a quality family home that simply offers everything? Then look no further because this one has everything! This impressive brand new double storey home has been built to the highest quality and has plenty of inclusions throughout, making it simply an outstanding property. This luxury home in Greenvale is overflowing with space and is zoned perfectly so that families of all sizes can make the most of each room.

## SPECIFICATIONS:

- Building size of 35s/q approx.
- KITCHEN: Walk-In pantry, 40 mm Caesar benchtops, 900 mm Westinghouse gas cooktop, Electric oven, ample of cupboards.
- MEALS: Open plan living/dining zone.
- BEDROOMS: 5 bedrooms all with walk in robes. Master/guest bedroom downstairs with two-way entrance

5 2 2

View: https://www.ypa.com.au/7396269