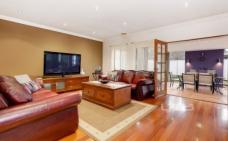

The home offers three generous sized bedrooms including a master with an ensuite and WIR, remaining bedrooms all with built in robes. The open plan light-filled kitchen/meals/living areas consist of stainless steel appliances, a dishwasher, ample storage space, a generous sized pantry and a split system air conditioning.

The interior is flourished with professionally decorated floorboards, high ceilings, ducted heating, intercom and a study. Venture outside to your covered alfresco area to entertain family and friends all year round.