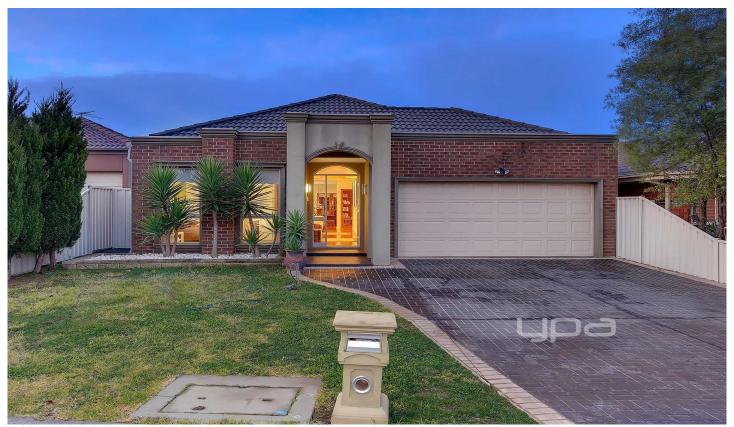

## 15 Aldercress Close CRAIGIEBURN VIC

Upon stepping into this beautiful property youll feel right at home. This stunning house is in Craigieburns most sought-after pocket is an opportunity not to be missed.

The home offers three generous sized bedrooms including a master with an ensuite and WIR, remaining bedrooms all with built in robes. The open plan light-filled kitchen/meals/living areas consist of stainless steel appliances, a dishwasher, ample storage space, a generous sized pantry and a split system air conditioning.

The interior is flourished with professionally decorated floorboards, high ceilings, ducted heating, intercom and a study. Venture outside to your covered alfresco area to entertain family and friends all year round.