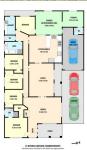

This home offers five generous sized bedrooms 3 with built in robes, master bedroom with WIR and ensuite, light filled 2 living areas, kitchen consists of a gas cooktop, electric oven and ample storage space. The interior is flourished with new carpet and high ceilings. Venture outside to a covered outdoor entertainment area overlooking a generous sized backyard to enjoy entertaining family and friends all year round all set on an land of approx. 602m2.