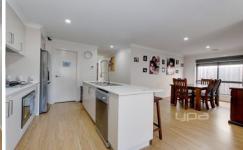

Offering a master suite complete with WIR containing ample storage and full ensuite. Three further bedrooms all feature BIRs and are serviced by the main central bathroom. The superb kitchen with an open plan living/dining area offers a good space to please the entire family. Ceasar benchtops, 900 mm gas cooktop, dishwasher, walk-in pantry, double fridge space and electric oven inspires the inner master chef.