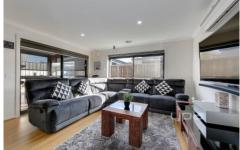

Offering a master suite complete with WIR containing ample storage and full ensuite. Three further bedrooms all feature BIRs and are serviced by the main central bathroom. The superb kitchen with an open plan living/dining area offers a good space to please the entire family. Ceasar benchtops, 900 mm gas cooktop, dishwasher, walk-in pantry, double fridge space and electric oven inspires the inner master chef.