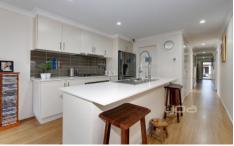

Offering a master suite complete with WIR containing ample storage and full ensuite. Three further bedrooms all feature BIRs and are serviced by the main central bathroom. The superb kitchen with an open plan living/dining area offers a good space to please the entire family. Ceasar benchtops, 900 mm gas cooktop, dishwasher, walk-in pantry, double fridge space and electric oven inspires the inner master chef.