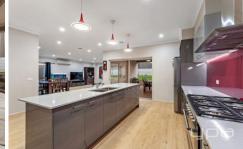

A variety of living zones downstairs include a theatre room, family and meals area that provides you with a beautiful blend of formal living. The household chef will love the spacious kitchen offering a large butler's pantry, stainless steel appliances and Caesar stone bench tops with a breakfast bar.