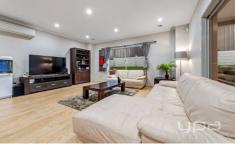

A variety of living zones downstairs include a theatre room, family and meals area that provides you with a beautiful blend of formal living. The household chef will love the spacious kitchen offering a large butler's pantry, stainless steel appliances and Caesar stone bench tops with a breakfast bar.