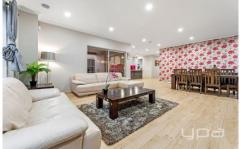

A variety of living zones downstairs include a theatre room, family and meals area that provides you with a beautiful blend of formal living. The household chef will love the spacious kitchen offering a large butler's pantry, stainless steel appliances and Caesar stone bench tops with a breakfast bar.